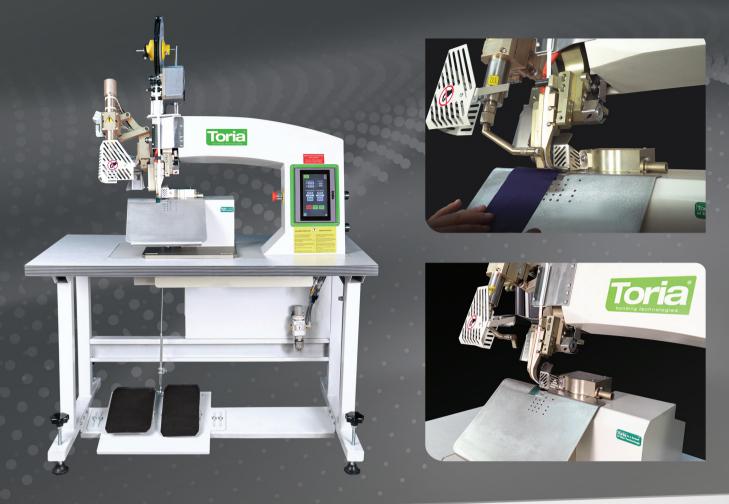

HOT-AIR SEAM SEALING MACHINE with EDGE TRIMMING

www.toriamachines.com

Mach

Corial is a brand of Eps Technology

## **TAPE WELDING & EDGE TRIMMING FOR ALL FABRICS**

## **Toria 8002 Specifications**

- Excellent results in all kinds of fabrics, especially Woven-Lycra and Knitted fabrics.
- Let has an adjustable multi-program touch screen. There is a tension unit that can be adjusted automatically on the screen.
- Precise cutting thanks to adjustable blade adjustment, Excellent cutting quality in stop and go, Long-lasting blade system, Air system blade slot cleaning system.
- The speed of the lower / upper differentials can be adjusted auto-independently
- Adjustable tape slots.
- High-tech resistance that can be adjusted up to 550°C and reacts quickly.
- 🙊 High-tech alarm and information system.
- Easy adaptation to products thanks to adjustable pressure setting.
- Adjustable belt preheat slot up to 80°C.
- The tair nozzle adjustable in three different axes.